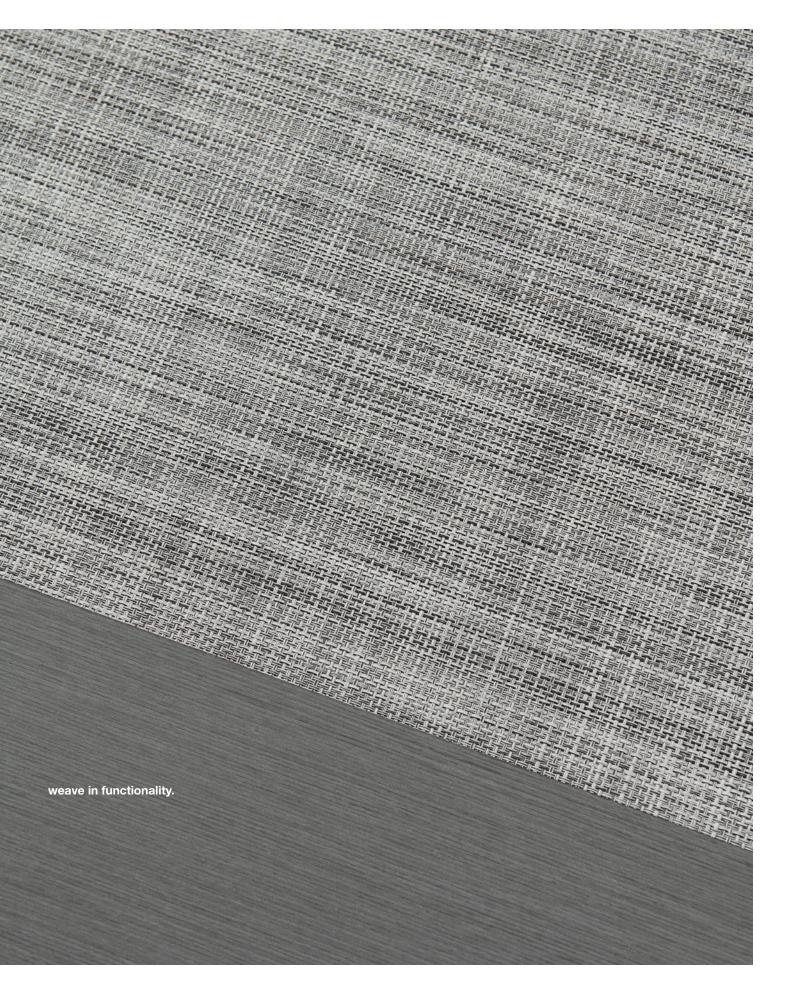

## welded durability.

Each layer is stacked and bound into a single solid surface, providing antibacterial protection, resisting stains and scuffs, absorbing sound. This welded construction stops even the smallest crumb from getting down into the interlaced texture. Strength in layers. Designed to perform.