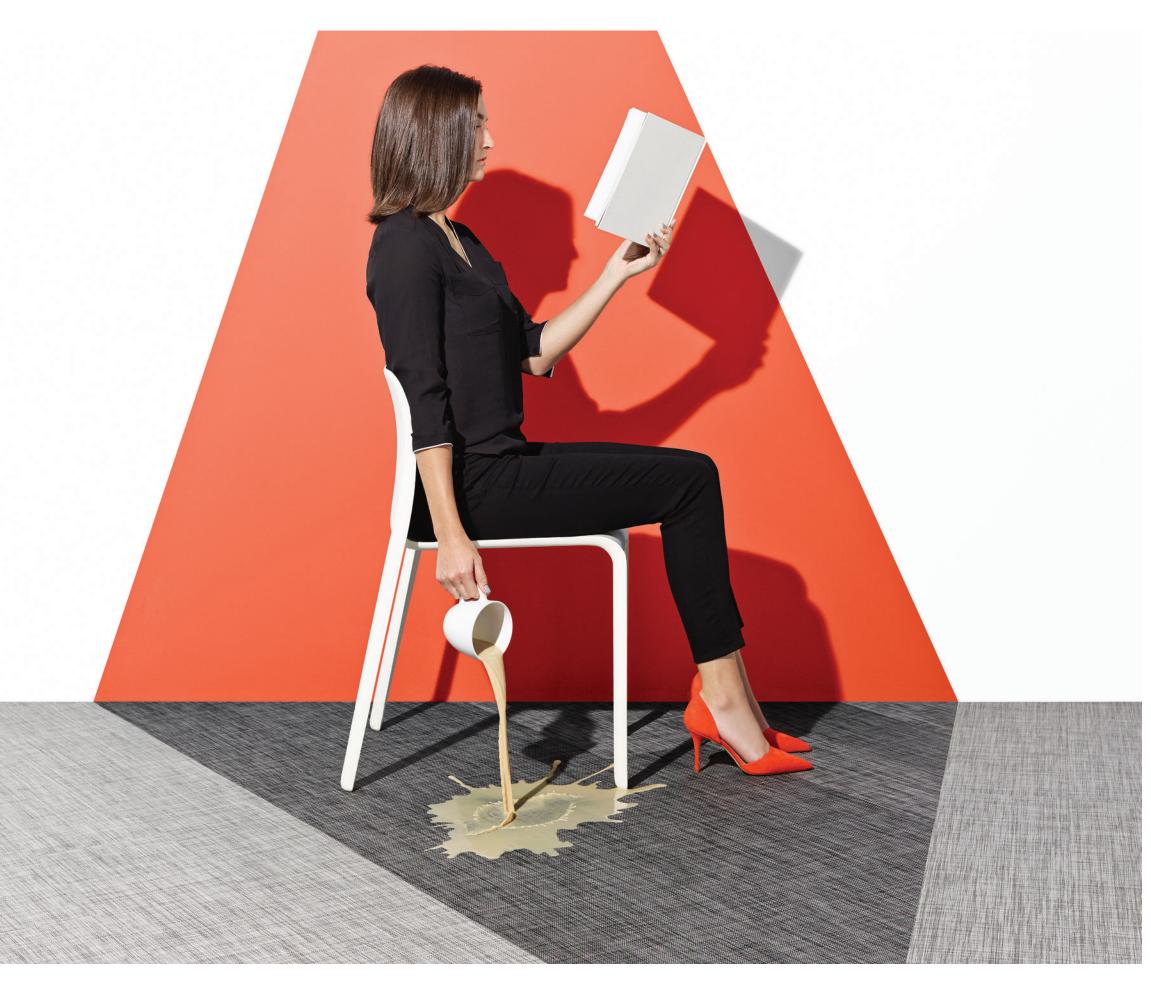

## made to perform.

An ExoGuard™ Quartz Enhanced Urethane finish coats the surface, creating a barrier to stop spills and dirt from penetrating the woven fabric. Engineered for low-maintenance, reThink is tightly welded to prevent moisture transfer and fraying.

Technically resilient, reThink stands up to the heaviest commercial traffic. Even when wet, the surface is slip retardant, with an ASTM rating of >.8 for incline installations.

Product ingredients matter. Designed with material health in mind, reThink is certified non-toxic, phthalate-free and fiberglass-free.