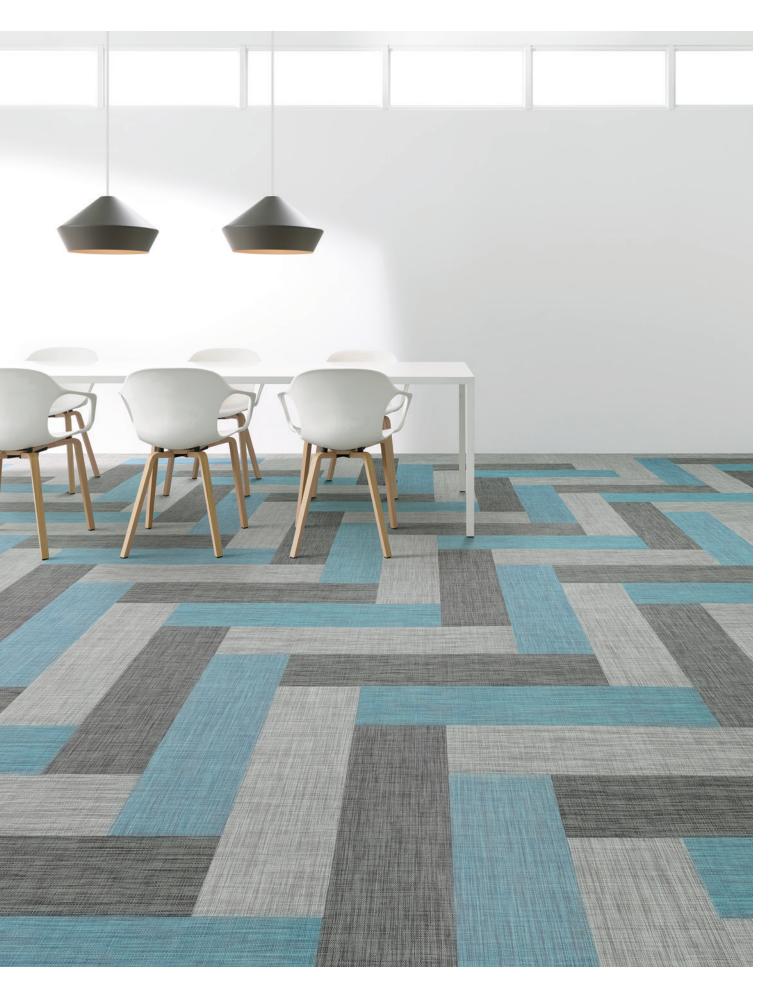

**RETHINK LVT** 0733V in energy 48405 + carbon 48505 + hybrid 48100 9 x 36 in. | 23 x 91 cm | installed herringbone