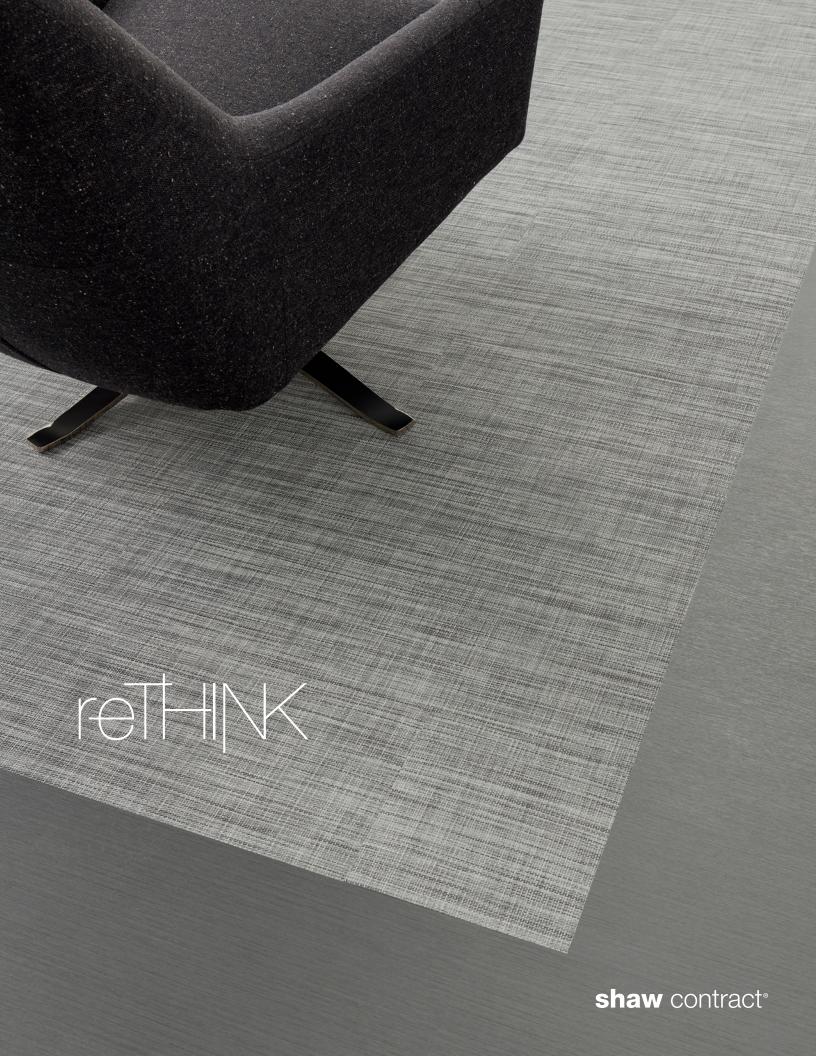

## einventing extile.

Our design team set out to rethink the way we use materials and construct flooring. Looking to textiles and modern fabrics, we created a new high performance surface.

Combining hard surface durability with soft surface aesthetics, reThink woven LVT is a hybrid floor covering Complex in texture, durable in nature, smarter than ever.

**RETHINK LVT** 0733V in energy 48405 + carbon 48505 + hybrid 48100 9 x 36 in. | 23 x 91 cm | installed herringbone