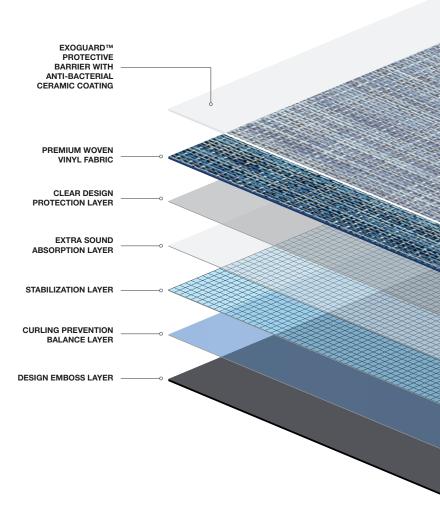

## made to perform.

An ExoGuard™ Quartz Enhanced Urethane finish coats the surface, creating a barrier to stop spills and dirt from penetrating the woven fabric. Engineered for low-maintenance, reThink is tightly welded to prevent moisture transfer and fraying.

Technically resilient, reThink stands up to the heaviest commercial traffic. Even when wet, the surface is slip retardant, with an ASTM rating of >.8 for incline installations.

Product ingredients matter. Designed with material health in mind, reThink is certified non-toxic, phthalate-free and fiberglass-free.

## welded durability.

Each layer is stacked and bound into a single solid surface, providing antibacterial protection, resisting stains and scuffs, absorbing sound. This welded construction stops even the smallest crumb from getting down into the interlaced texture. Strength in layers. Designed to perform.