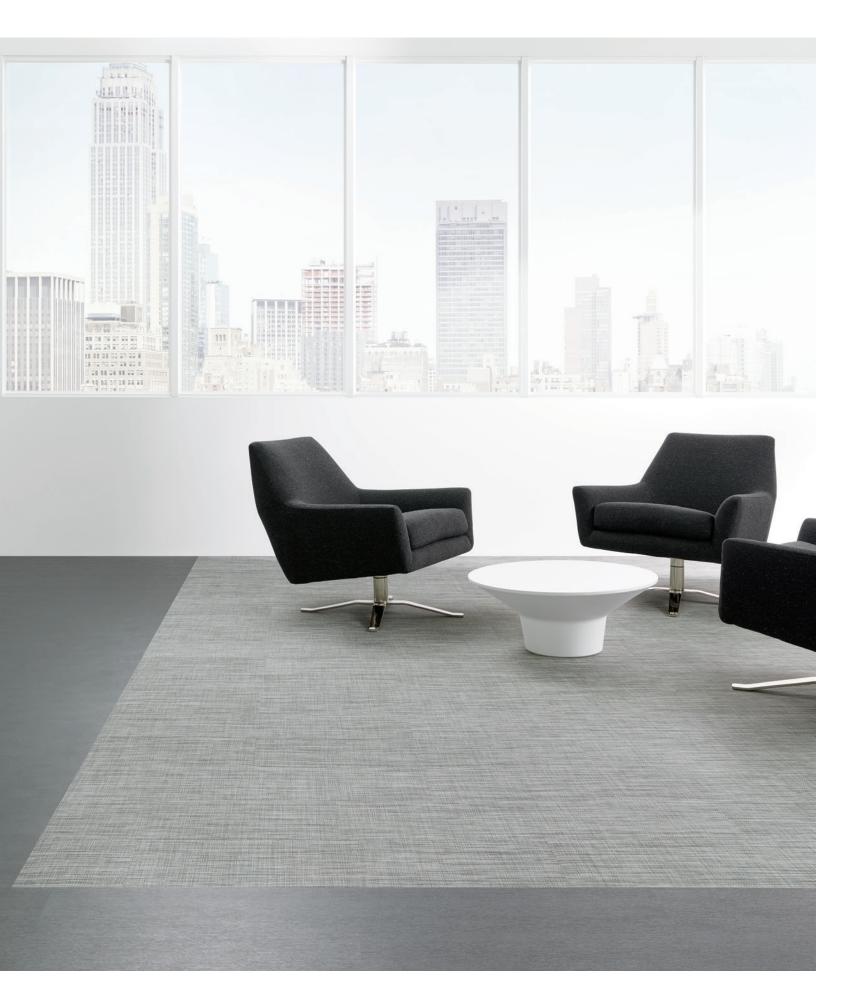

## einventing extile.

Our design team set out to rethink the way we use materials and construct flooring. Looking to textiles and modern fabrics, we created a new high performance surface.

Combining hard surface durability with soft surface aesthetics, reThink woven LVT is a hybrid floor covering Complex in texture, durable in nature, smarter than ever.

**RETHINK LVT** 0733V in energy 48405 + carbon 48505 + hybrid 48100 9 x 36 in. | 23 x 91 cm | installed herringbone